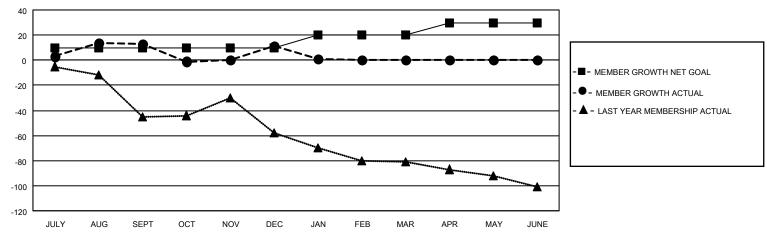

#### GOALS AND ACTUAL MEMBERS CUMULATIVE

| DROPPED CLUBS: 0 |     | 29 CLUBS OF 80 ADDED 1 OR MORE<br>NEW MEMBERS | GENDER DISTRIBUTION  MALE 1,274 (74.50%) |              |     |
|------------------|-----|-----------------------------------------------|------------------------------------------|--------------|-----|
|                  |     |                                               | IVIALL                                   |              |     |
|                  |     | <b>i</b> l                                    | FEMALE                                   | 436 (25.50%) |     |
| DROPPED MEMBERS  |     |                                               |                                          |              |     |
| DECEASED         | 20  | CLICK HERE FOR CUMULATIVE                     | TOTAL FAMILY UNIT MEMBERS                |              | 278 |
| CLUB CANCELLED 0 |     | MEMBERSHIP DATA                               |                                          |              |     |
| OTHER            | 82  |                                               | FAMILY MEMBERS PAYING HALF               |              | 141 |
| TOTAL            | 102 |                                               |                                          |              |     |