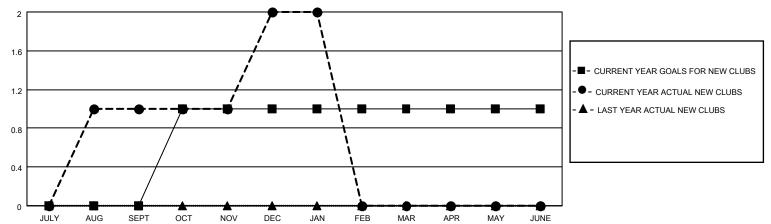

| 1           | 0             | JULY/AUG/SEPT         | 10                     | 36                      | 23                                                 |  |
| OCT/NOV/DEC   | 1             | 1           | 0             | OCT/NOV/DEC           | 0                      | 62                      | 63                                                 |  |
| JAN/FEB/MAR   | 0             | 0           | 0             | JAN/FEB/MAR           | 10                     | 9                       | 16                                                 |  |
| APR/MAY/JUNE  | 0             | 0           | 0             | APR/MAY/JUNE          | 10                     | 0                       | 0                                                  |  |

### GOALS AND ACTUAL NEW CLUBS CUMULATIVE



#### GOALS AND ACTUAL MEMBERS CUMULATIVE



| DROPPED CLUBS: 0 |     | 29 CLUBS OF 80 ADDED 1 OR MORE<br>NEW MEMBERS | GENDER DISTRIBUTION  MALE 1,274 (74.50%) |              |     |
|------------------|-----|-----------------------------------------------|------------------------------------------|--------------|-----|
|                  |     |                                               | IVIALL                                   |              |     |
|                  |     | <b>i</b> l                                    | FEMALE                                   | 436 (25.50%) |     |
| DROPPED MEMBERS  |     |                                               |                                          |              |     |
| DECEASED         | 20  | CLICK HERE FOR CUMULATIVE